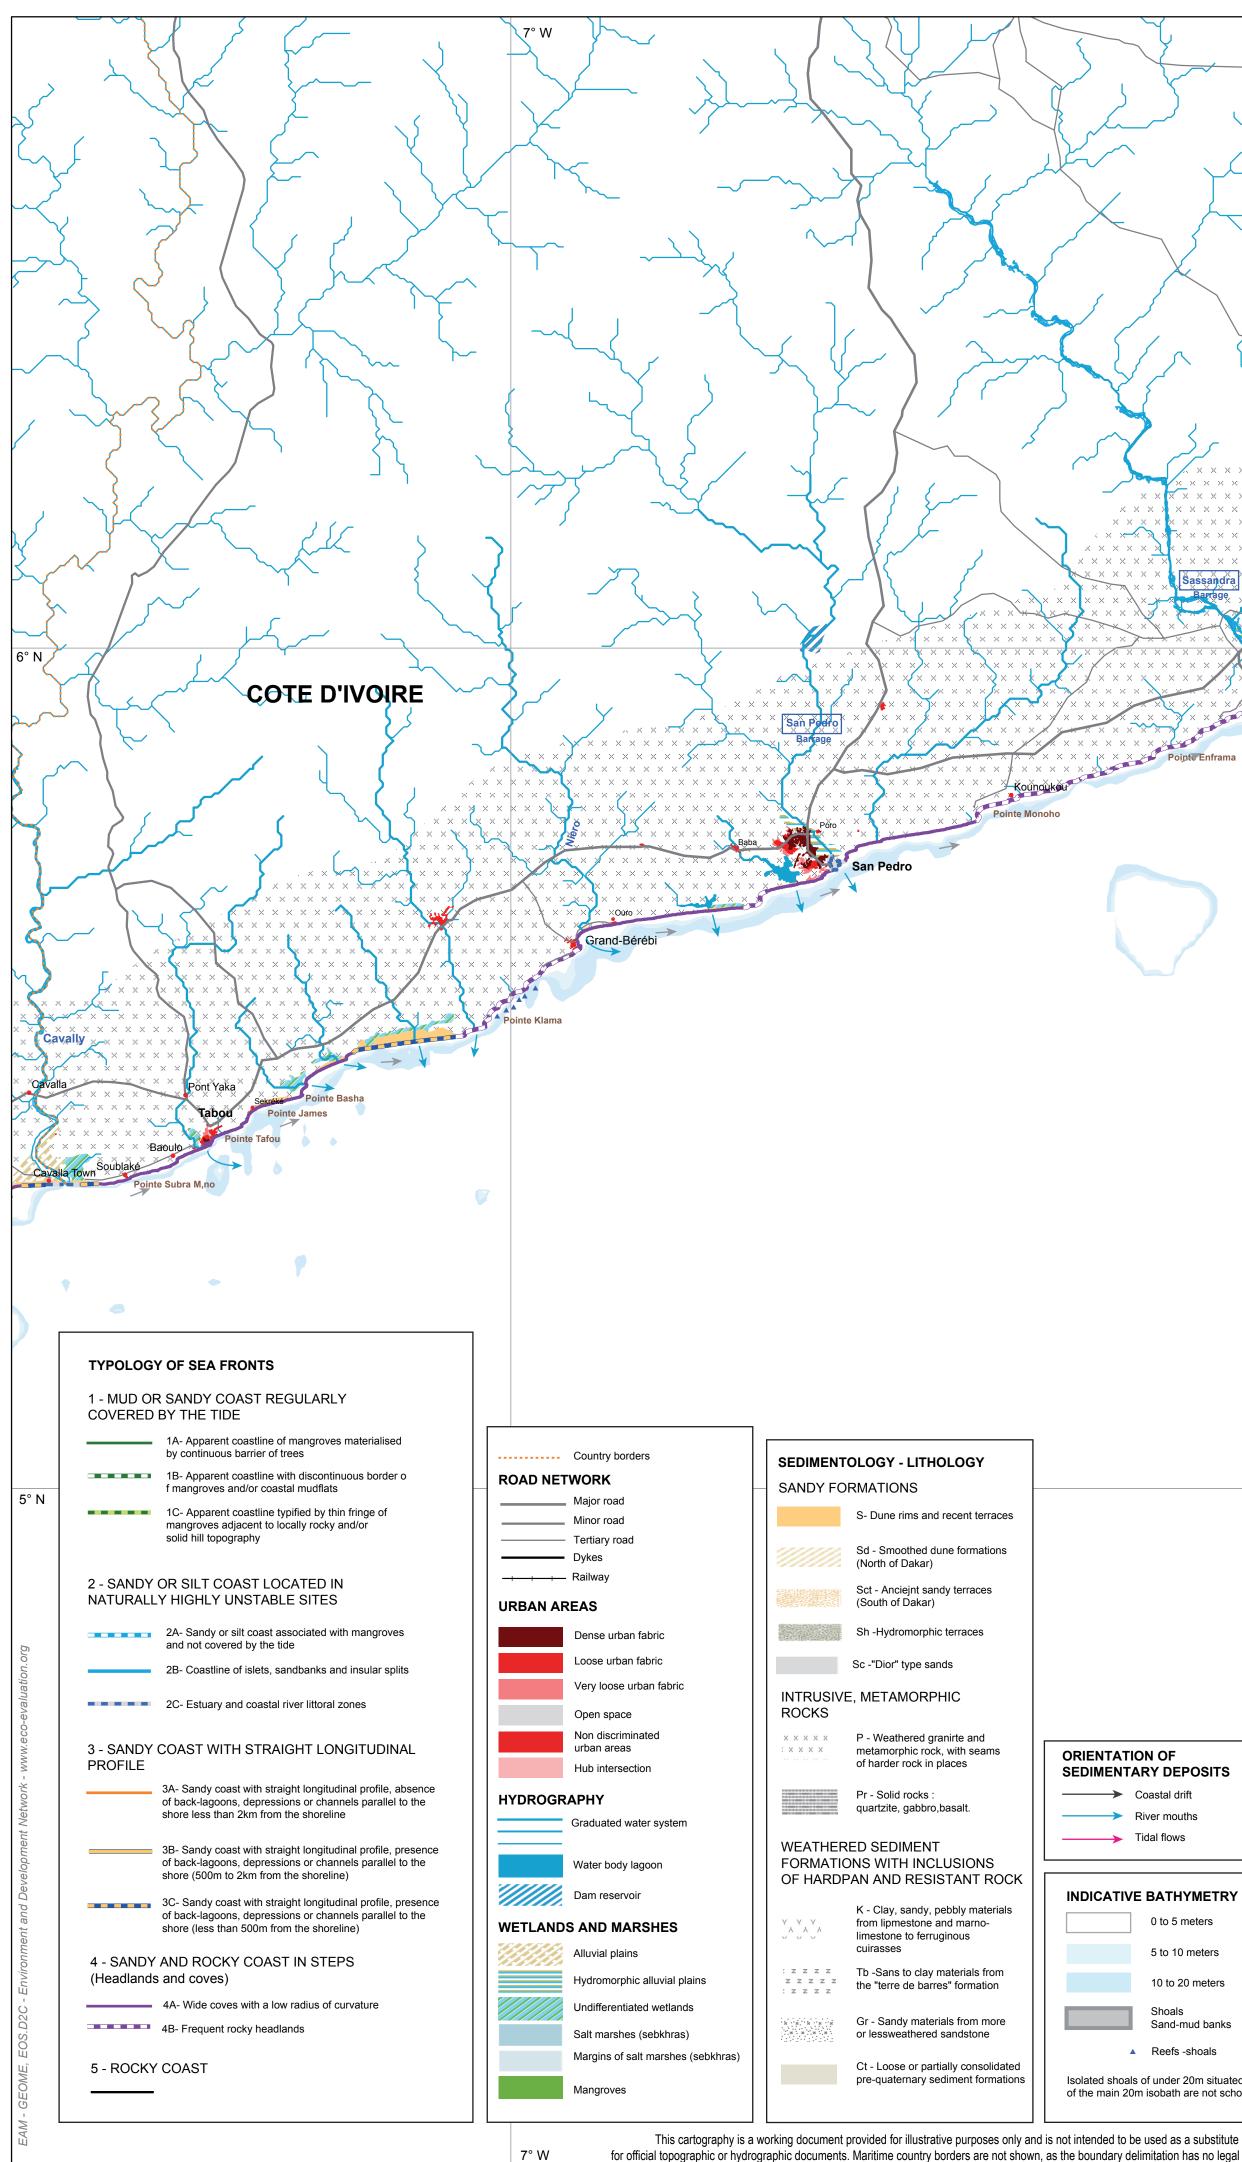

for official topographic or hydrographic documents. Maritime country borders are not shown, as the boundary delimitation has no legal standing.

6° W

| Sassandra<br>A A A A A A A A A A A A A A A A A A A                                                                                              | Verwejeko<br>Crand-Laho<br>Lagune Tadio<br>Ebroou<br>Deglegge Pointe de Kapet<br>Pointe Brouko |      |
|-------------------------------------------------------------------------------------------------------------------------------------------------|------------------------------------------------------------------------------------------------|------|
| OF<br>DEPOSITS<br>stal drift<br>r mouths<br>flows<br>ATHYMETRY                                                                                  |                                                                                                |      |
| to 5 meters<br>to 10 meters<br>0 to 20 meters<br>hoals<br>and-mud banks<br>teefs -shoals<br>inder 20m situated seaward<br>obath are not schown. | 6° ₩                                                                                           | 5° W |